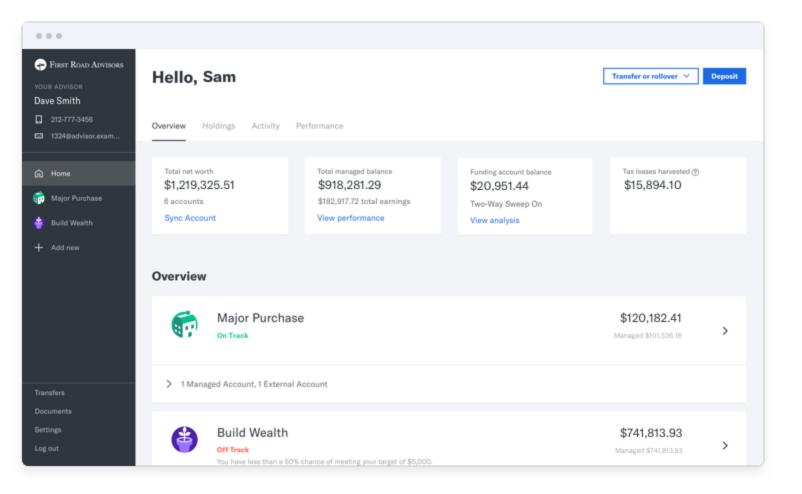

# Intuitive client dashboard

Give your clients a fully digital and transparent investing experience.

# Delight your clients.

Give your clients smart technology for their investments. Our platform enables your clients to see their investments in one place, track their progress, and make smart financial decisions alongside your guidance.