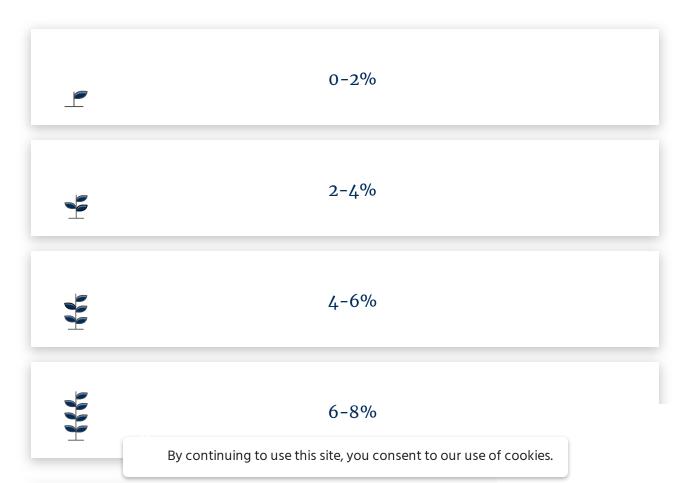

# Discover the right investment strategy for you.

Tell us a little more about your investment objectives and level of comfort with risk.

By what percentage do you expect your portfolio to grow annually over the long-term (10+ years)?