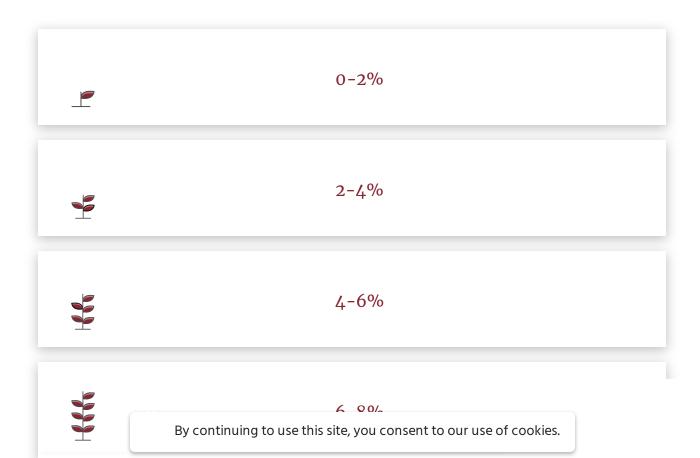

## Discover the right investment strategy for you.

Tell us a little more about your investment objectives and level of comfort with risk.

By what percentage do you expect your portfolio to grow annually over the long-term (10+ years)?