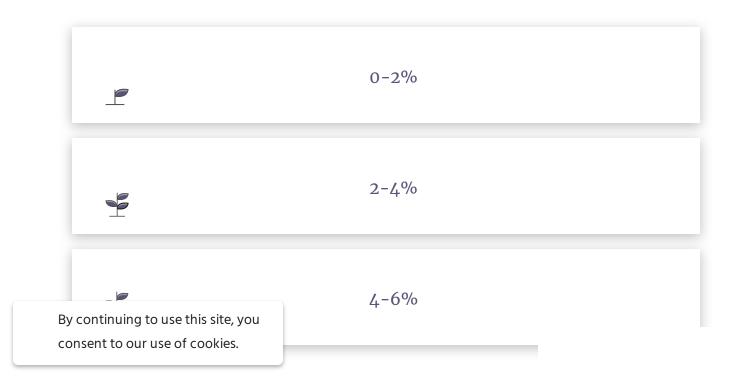

## Discover the right investment strategy for you.

Tell us a little more about your investment objectives and level of comfort with risk.

By what percentage do you expect your portfolio to grow annually over the long-term (10+ years)?

More than 8%

Next

How to get started.

1. Schedule an appointment

2. Meet with us for a custom listening session

3. Get your personalized strategy

By continuing to use this site, you consent to our use of cookies.