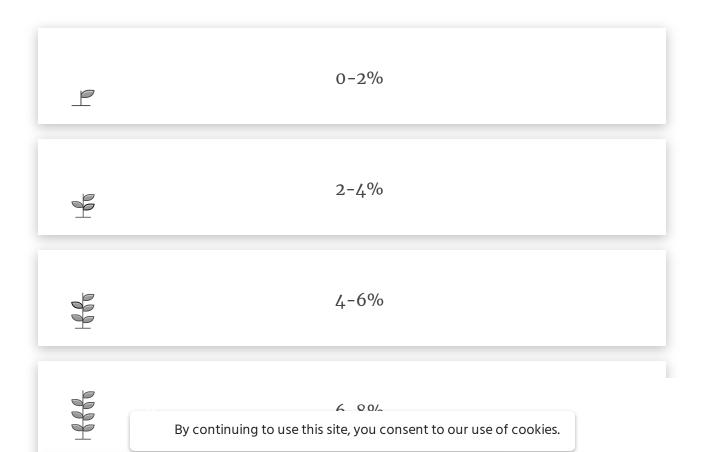

# Discover the right investment strategy for you.

Tell us a little more about your investment objectives and level of comfort with risk.

By what percentage do you expect your portfolio to grow annually over the long-term (10+ years)?

#### More than 8%

Next