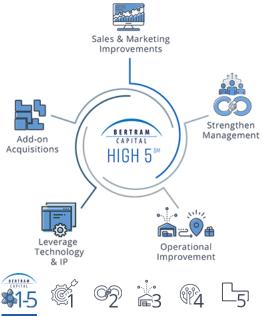

### **ABOUT US**

Bertram Capital is a private equity firm with over \$1.4 billion in committed capital targeting investments in lower middle market companies. In addition to supplying strategic growth capital, Bertram Capital leverages proprietary processes and services, <u>Bertram High 5<sup>sm</sup></u> and <u>Bertram Labs</u>, to empower its portfolio companies to unlock their full business potential. The <u>Bertram High 5<sup>sm</sup></u> is an operationally-focused value creation strategy, which includes

management augmentation, operational initiative implementation, complimentary business acquisition, sales and marketing improvements and leveraging technology and IP. The cornerstone of this strategy is <u>Bertram Labs</u>, its inhouse technology team, which drives growth and value through digital marketing, e-commerce, big data and analytics, application development and internal and external platform optimization.

### BERTRAM HIGH FIVE

Bertram Capital seeks businesses that align well with the Bertram High 5<sup>sm</sup>, our proprietary, strategic framework for building businesses and can further benefit from our Bertram Labs technology enablement team.