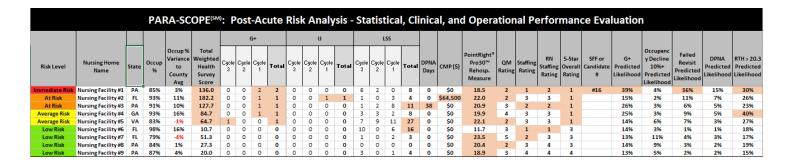

## PARA-SCOPE®

Post-Acute Risk Analysis – Statistical, Clinical, & Operational Performance Evaluation

Comprehensive data in one place.

Regulatory surveys, occupancy, re-hospitalization, enforcement actions, quality measures, special focus facility designation, candidacy for special focus, likelihood of adverse outcomes, and more – accessible at a glance in one report.

### On-demand, macro-level risk analysis.

Compare one or more skilled nursing providers to benchmarks as you view Formation Healthcare Group's expertly designed risk rankings that combine numerous data sources into one quick summary report.

## **REPORTS**

At the click of a button, PARA-SCOPE® allows stakeholders to identify key risk areas by comparing one or more skilled nursing providers to benchmarks using Formation Healthcare Group's expertly designed risk rankings