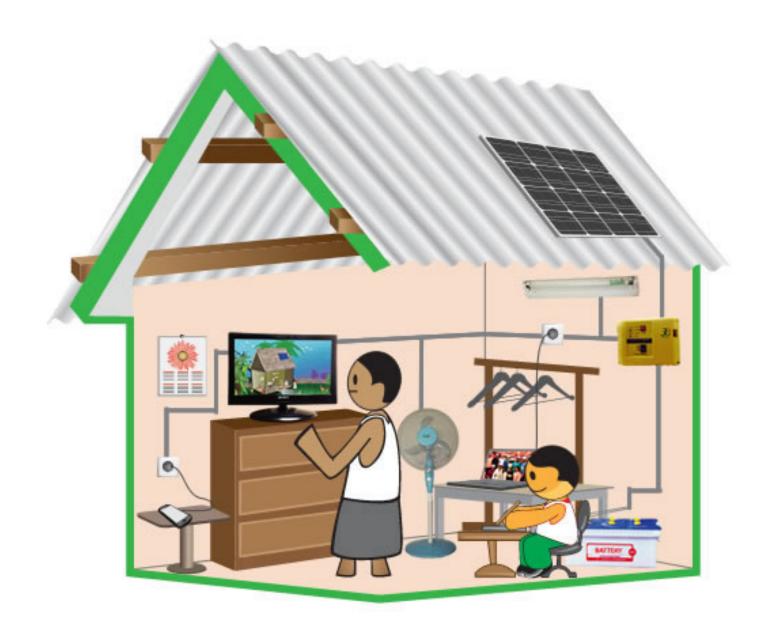

#### Next Generation Efficient Green Energy for Rural Households in Bangladesh

World Bank estimates that approximately 60% of rural households are yet to get access to electricity in Bangladesh. Most of these families either depend on low standard candle or kerosene lit lantern or diesel run generators. All of these options are expensive and have adverse impact to health of user and environment. The clean and efficient solution to this scenario is the availability low cost and efficient solar systems. SOLARIC develops and manufactures 3G (third generation) solar home systems and power backup systems in Bangladesh. The Company's proprietary and patented micro-inverter technology optimizes the energy efficiency and improves the useful life of the solar home systems and power backup systems, by facilitating the use of smaller batteries and solar panels and energy-saving appliances. Its proprietary technology reduces the cost and increases the efficiency of these environmentally friendly, carbon-reducing power systems. More... (http://seafbv.com/featured-companies/9)