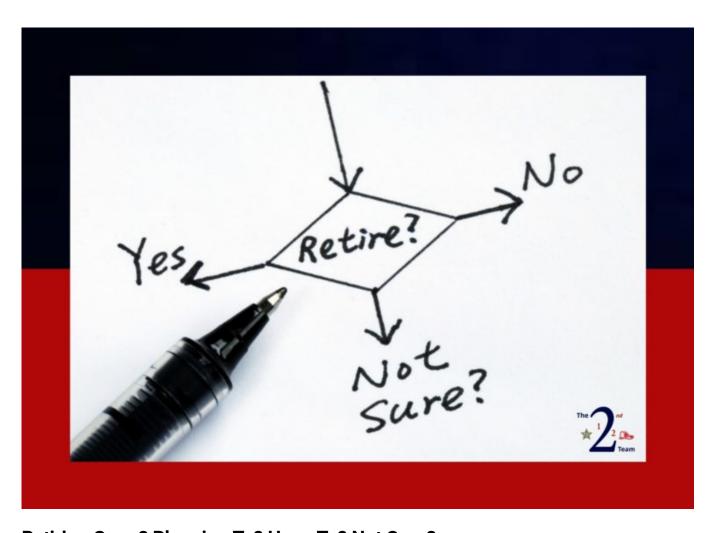

### Retiring Soon? Planning To? Hope To? Not Sure? (https://www.secondhalfteam.com/faq/)

FRS or City Pensioner in DROP? FRS Investment Plan? BAC-DROP? PLOP? Other?\*\*\*

See our 10 Questions that you need answers to before you retire, below.\*\*\*