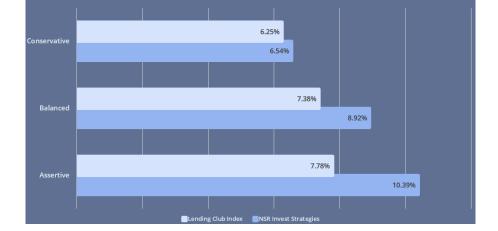

# Our clients have invested over **\$100 million** intelligently in prime consumer credit

GET STARTED (https://www.nsrplatform.com/app/#!/signup/account)

Returns by Strategy <sup>2</sup>

Why choose peer-to-peer investing?<sup>3</sup>

- 1. Lend Academy Investments, LLC dba NSR Invest provides portfolio construction, management, analytics, and reporting tools for financial advisors, institutions, and individuals.
- 2. NSR Invest strategy performance reflects backtested results only not an actual composite of managed accounts. Assumes NSR Invest fees of 0.60% per year and idle cash drag effect of 0.25% per year. Lending Club strategies are weighted to reflect the approximate distribution of Loan Grades for each NSR Invest strategy. Interest rates and ROI calculations reflect current Lending Club rates as of 10/1/2016. Rate increases assumed to increase net ROI by 2/3 of the effective rate increase or decrease. Past results are never a guarantee of future performance.
- 3. NSR's investment products ("investments") may be deemed to be a speculative investment, and are available only to persons who meet all the investor suitability requirements established for the investments and understand and can bear the risks of investment, including, but not limited to, the risk that an investor could lose some or all of its capital, as well as its liquidity constraints. No guarantee or representation is made that the investments' investment objectives or risk monitoring goals will be successful, and investment results may vary substantially over time. Nothing herein is intended to imply that the investments may be considered "conservative", "safe", "risk free" or "risk averse". This information is not intended to provide, and should not be relied upon for, accounting, legal or tax advice or investment recommendations. You should make an independent investigation of the investments, including consulting your tax, legal, accounting or other advisors, as appropriate.
- 4. Liquidity is not guaranteed and may or may not be available after capital is invested.