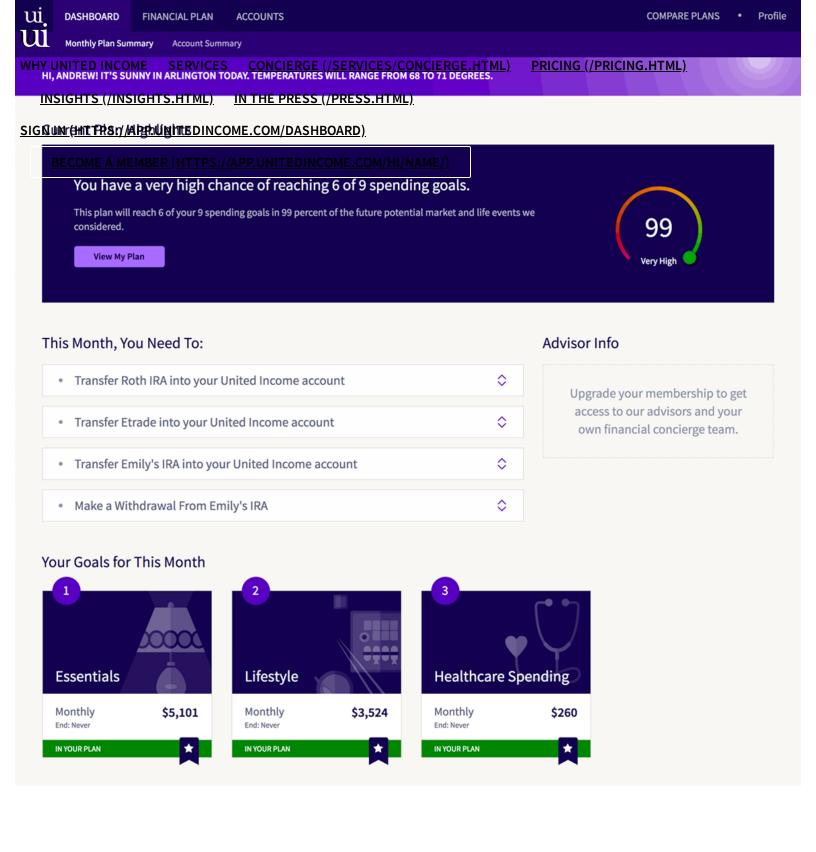

### **Customized Financial Planning**

We tailor your financial and investment plan to your specific needs and goals, providing guidance on everything from when to claim Social Security to potential future spending needs.

### **Sophisticated Investment Strategy**

Our investing strategy uses new technology that aims to address your unique needs and dreams, while managing risk and minimizing taxes and all while keeping costs substantially lower than the market average.

### Day-to-Day Management

We monitor your financial plan, initiate withdrawals to cover your expenses, handle required minimum distributions, and generally help ensure that you are on track.