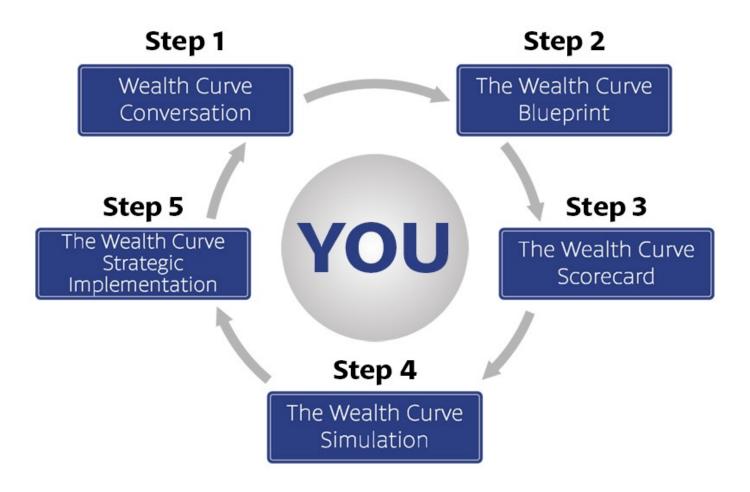

# The Wealth Curve Process Overview

The Smallwood Wealth Investment Management Process follows five main steps. The first step, The Wealth Curve Conversation, is a holistic approach and an in-depth discovery of your lifestyle, your financial situation, your risks and goals. We aggregate all the aspects of your current financial plan into one big picture, called The Wealth Curve Blueprint. It will show you the opportunities and deficiencies of your current plan. We move onto Step Three which is The Wealth Curve Score Card. This score card is a powerful visual tool that highlights where your plan is strong and where it needs some attention. For example, how will my plan change at X if I adjust Y. In step four we will run The Wealth Curve Simulation. Here we analyse your plan to show under which real-life scenarios your plan will perform strongly in and which your plan will perform more on the weak side. In essence, this is a stress-test of your plan. The final step is The Wealth Curve

**Implementation**. After carefully analyzing, simulating, and creating adjustments to your plan, it is now time to put it into action.