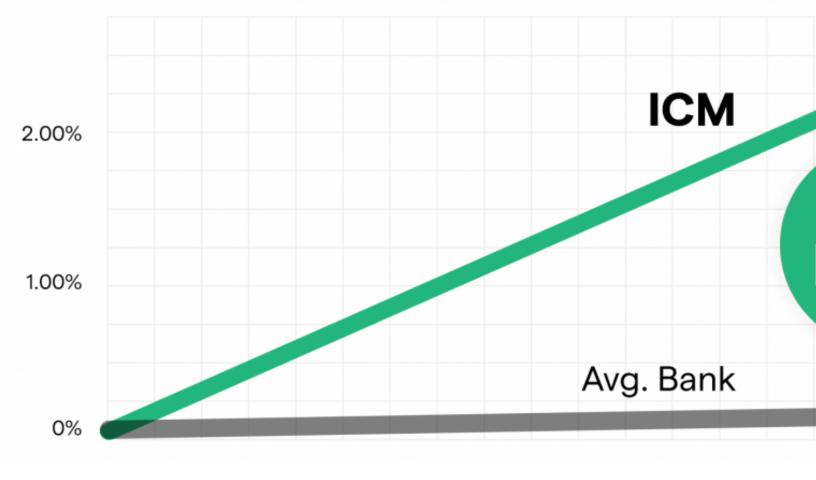

## Cash.

CM enables clients to better manage their cash and earn **much h** 

he ICM Investment Card invests directly into securities including an arket funds (GMMFs) and ultrashort bond funds (USBFs).

ICM empowers you to **earn 35x more**.