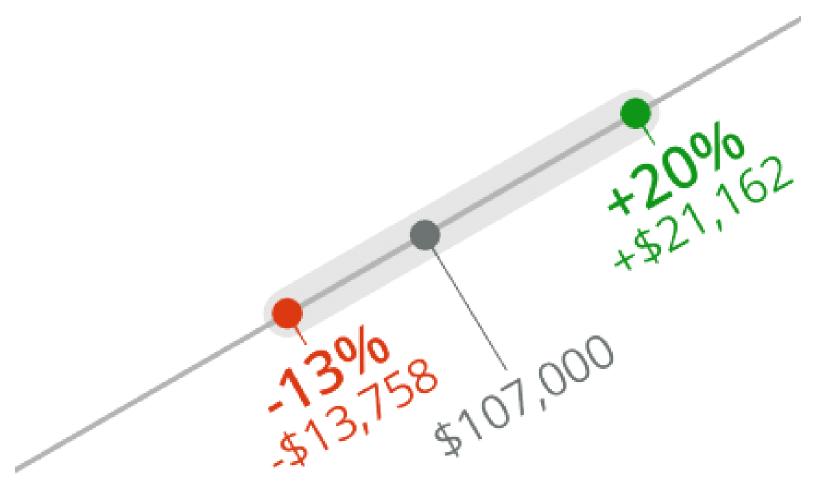

# What is Your Risk Number?

Don't wonder whether your risk preference will allow you to achieve your investment goals acquire your probability and build a map to success. Utilizing advanced technology called Riskalyze, we can create retirement maps to communicate your big picture.

The first step is to answer a 5-minute questionnaire that covers topics such as portfolio size, top financial goals, and what you're willing to risk for potential gains.

Free Portfolio Risk Analysis

8