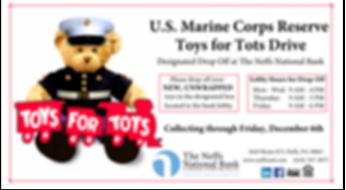

No Tricks and All Treats! Trick-or-Treat at The Neffs National Bank Friday October 26th, 2019