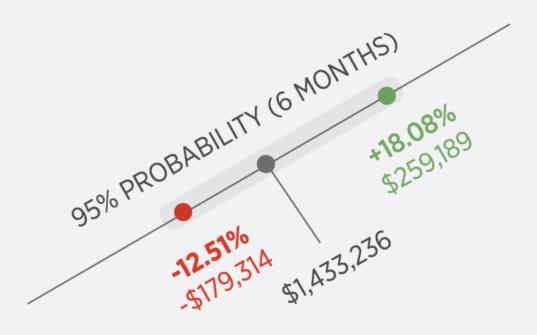

## Invest Fearlessly

## RISK 61

| Riskalyze GPA           | 4.1%  |
|-------------------------|-------|
| Potential Annual Return | 5.57% |
| Annual Dividend         | 2.75% |
| Expense Ratio           | 0.26% |