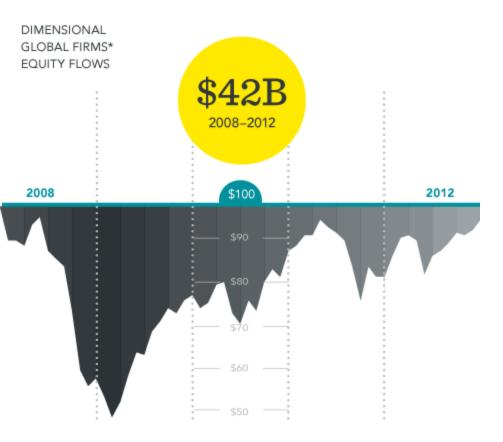

#### The Global Financial Crisis and Its Aftermath

A key to a good long-term investment experience is being able to stay with your investment philosophy, even during tough times. During the rocky 2008–2012 period, many investors sold their equity funds. Within the Dimensional Global Firms\*, equity funds had inflows throughout the period, which could suggest that in aggregate investors were prepared to withstand the market's movements in order to pursue long-term results.

TRACKING A \$100 INVESTMENT IN GLOBAL EQUITIES (MSCI World Index)