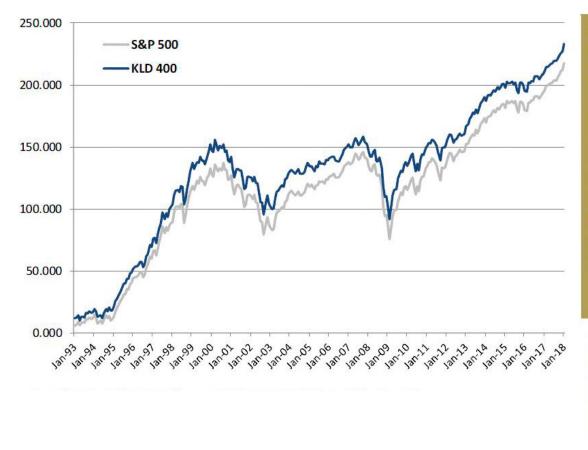

We use cookies to enhance your experience while using our website. To learn more about the cookies we use and the data we collect, please check our <u>Privacy Settings</u>.

This chart compares the MSCI KLD 400 Social Index, which provides exposure to companies with favorable environmental, social and governance (ESG) ratings\*, to the S&P 500 Index, an index of large-cap U.S. equities that doesn't take into account ESG criteria. The annualized 20-year return through 1/31/2018 of the MSCI KLD 400 Social was 5.46%, compared to the 5.43% return of the S&P 500.

\*The MSCI KLD 400 Social Index is a capitalization weighted index of 400 US securities that provides exposure to companies with outstanding Environmental, Social and Governance (ESG) ratings and excludes companies whose products have negative social or environmental impacts. Constituent selection is based on data from MSCI ESG Research.