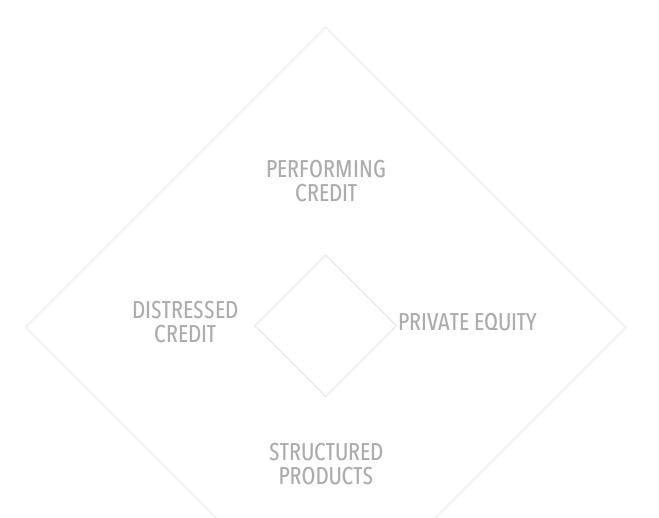

# PERFORMANC BANAGER |

The Firm has a 20+ year investment track record across multiple vehicles & strategies that have produced consistent risk-adjusted returns in various market cycles.

LEARN MORE

#### **THE FIRM**

20+
SUCCESSFUL YEARS

\$8<sub>BN</sub>

90 + EMPLOYEES WORLDWIDE

COMPLEMENTARY PLATFORMS

**OVERVIEW** HISTORY APPROACH EXPERIENCE

BLACK DIAMOND IS A PRIVATELY HELD ALTERNATIVE ASSET MANAGEMENT FIRM SPECIALIZING IN HIGH YIELD CREDIT, STRESSED AND DISTRESSED CREDIT, RESTRUCTURINGS AND BUSINESS TURNAROUNDS.

Black Diamond has 90+ employees, including 30+ investment professionals, servicing all of its platforms from its 3 offices globally.



## **STRATEGIES & PLATFORMS**

STRATEGIES PLATFORMS





# **PORTFOLIO**



**CREDIT** 

**INVESTMENTS** 

PRIVATE EQUITY

(PAST AND PRESENT PORTFOLIO COMPANIES)

#### **COMPANIES** INDUSTRIES

**COMPANIES** 

5,000+ 300+

**CREDITS** ON RECORD

**US CREDITS CURRENTLY HELD** 

UNDERWRITTEN **DEALS PER YEAR** 

**EUROPEAN CREDITS CURRENTLY HELD** 



#### **THE TEAM**











### **CONTACT US**

Name

Email

Message





One Sound Shore Drive Suite 200 Greenwich, CT 06830