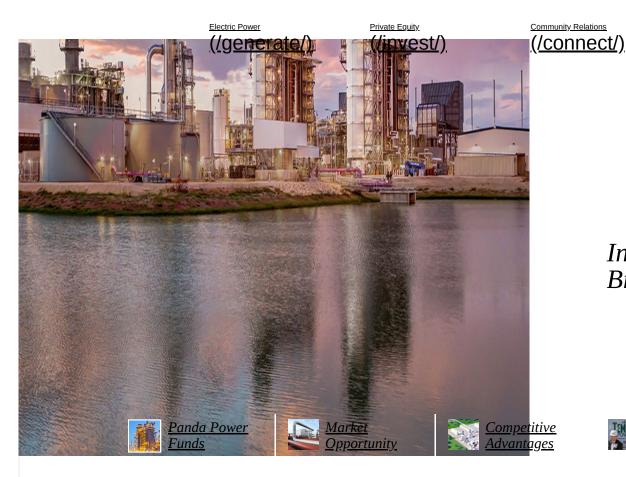

Investing in a Brighter Future<sup>™</sup>

Panda Power Funds is a private equity firm that develops, owns, operates and manages investments in clean energy. Panda has five combined-cycle power plants in operation in Texas and Pennsylvania, and two combined-cycle power plants currently under construction in Pennsylvania and Virginia with a combined capacity of more than 5,800 megawatts. Panda Power Funds also has a 990 megawatt power project in Maryland in advanced development. The fund built a 20 megawatt solar farm in southwest New Jersey that is one of the largest solar facilities in the Northeast United States.