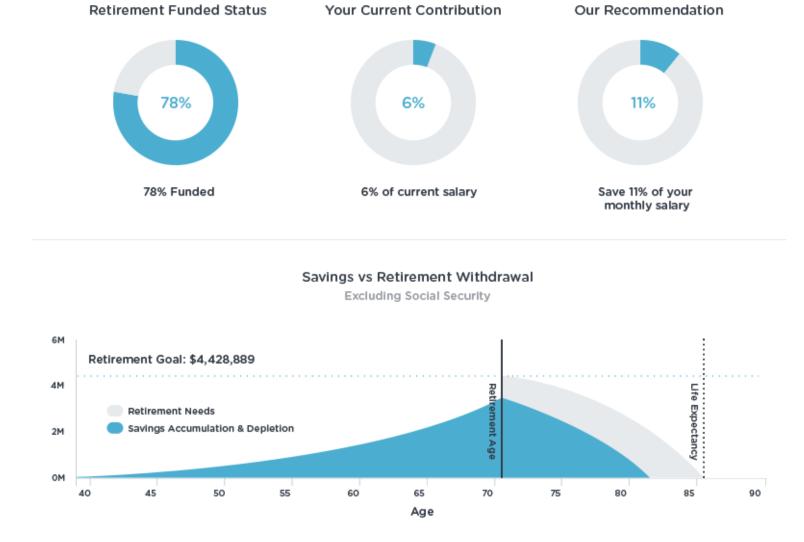

### Don't Invest For Your Future In The Future

- · See how long your retirement savings will last
- Get concrete recommendations to ensure you address retirement shortfall head-on
- Play with assumptions to evaluate impact of different kinds of risks

PERFORM ANALYSIS NOW (/a/login/signup2?source=wwd-rp)

- •
- •
- •