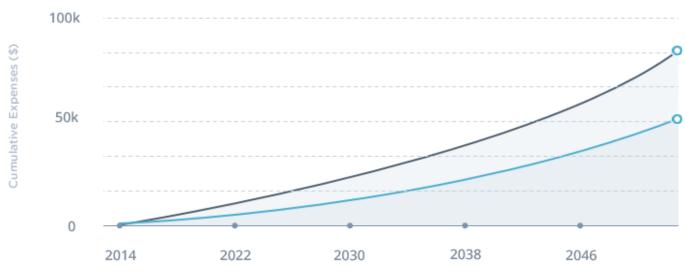

Analyze which funds are reducing your wealth

Potential savings of \$93,532 over 20 year period!

get started now! (/a/login/signup2?source=wwd-dash)

Get Personalized Advice