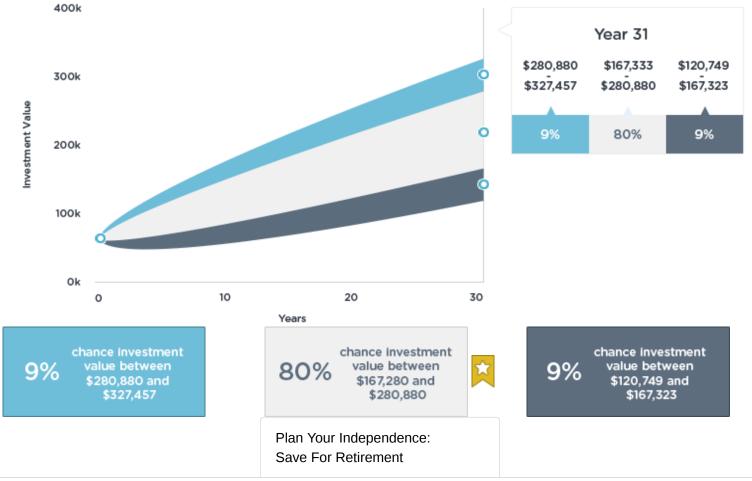

-new-free-financialplanning-site)

Perform Investment HealthCheck

### Your Portfolio Deserves A HealthCheck

- Identify high-fee funds & analyze superior alternatives
- Explore hidden portfolio risks & ways to mitigate them
- · Get concrete recommendations to enhance returns

Analyze which funds are reducing your wealth







Potential savings of \$93,532 over 20 year period!

get started now! (/a/login/signup2?source=wwd-dash)

Get Personalized Advice

# Invest Smartly By Creating A Well Diversified Portfolio

- Apply Nobel Prize winning approach to investing used on Wall Street
- · Receive a portfolio personalized to your objectives
- Get a diversified portfolio composed of low fee ETFs

Get Started now! (/a/login/signup2?source=wwd-port)

- •
- •
- •

#### Range of Possible Outcomes



### Don't Invest For Your Future In The Future

- · See how long your retirement savings will last
- Get concrete recommendations to ensure you address retirement shortfall head-on
- Play with assumptions to evaluate impact of different kinds of risks

PERFORM ANALYSIS NOW (/a/login/signup2?source=wwd-rp)

- •
- •
- •



## What our Customers are saying

"I love all of the comprehensive information given and how clearly everything is laid out. It's more clear than the website I currently use Vanguard."

Securely connect with well known Brokerages, including:



★ 14 Penn Plaza, 9th Fl New York, NY 10122

► help@yourcapital.net (https://www.yourcapital.net/a/login/login#)

f (https://www.facebook.com/yourcapitalinc) ☐ (http://twitter.com/yourcapital)

- Disclosure (https://www.yourcapital