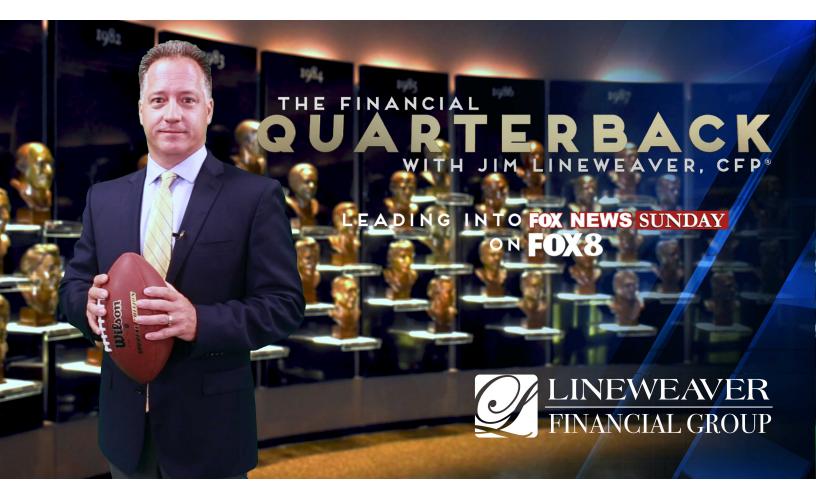

#### **Current Client?**

Click Here for Client Login (/client-log-in/)

Lineweaver TV / Media

Jim Lineweaver, CFP®, AIF® is a Certified Financial Planner Professional with over a quarter century of experience advising private and corporate clients. He has appeared regularly in the media, including television programs such as the Golden Opportunities show on WKYC Channel 3, and NewsNet 5's "WealthWATCH" segment.

Currently, Jim appears every Sunday as the Financial Quarterback on Fox 8, just before the 10 AM news with Chris Wallace. We invite you to view some of Jim's past segments here (/television-shows).