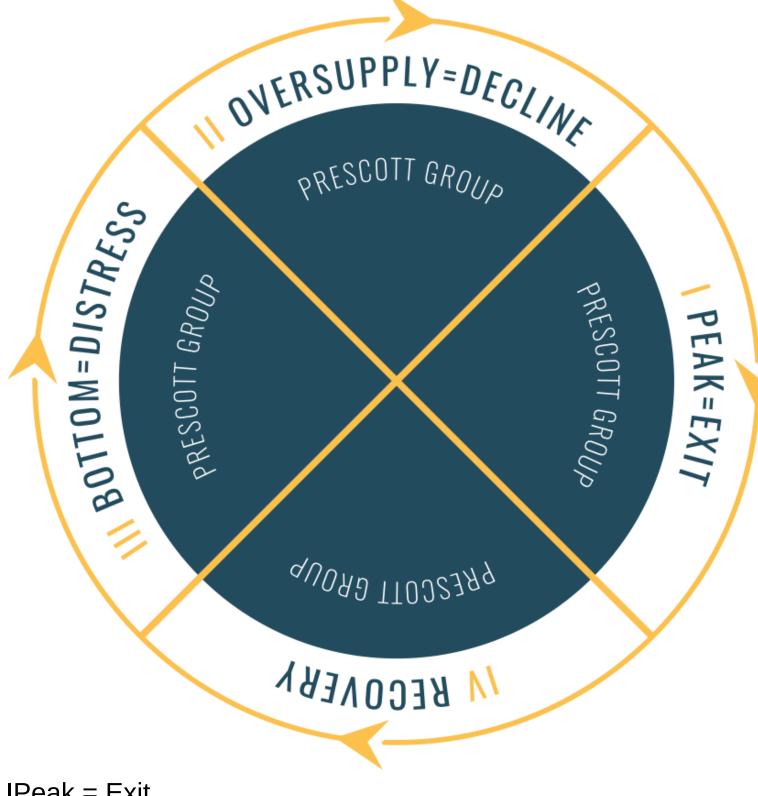

# Prescott Group Four Seasons Investment Cycle

### IPeak = Exit

- Re/development
- Direct equity investments
- Resolve and/or refinance debt
- Sell

Prescott Group Four Seasons Investment Cycle

**SEASON I** 

- Re/development
- Direct equity investments
- Resolve and/or refinance debt
- Sell

<u>()Next > ()</u>

- Restructure partnerships
- Restructure debt
- Debt acquisition

< Previous | ()Next > ()

- Acquire distressed assets
- Acquire and recast debt
- Acquire commercial/ residential assets

< <u>Previous | ()Next > ()</u>

- Acquire income at a discount in real property
- Acquire performing and sub-performing debt