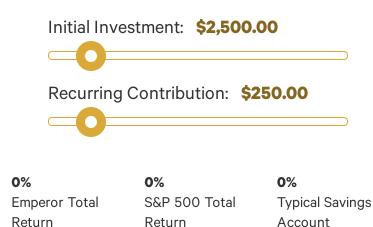

# **Growing Your Wealth**

Emperor portfolios have been able to outperform the market over the past 11 years. This has resulted is an average annual return of **16.86%**\* which could take your wealth to new heights.