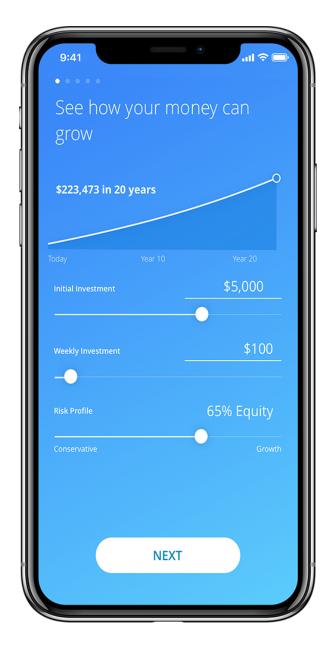

# What is Beanstox?

A new automated investing service to help people reach their financial goals, using the Beanstox mobile App. Sign up now for the priority invitation.

## Why Beanstox?

Simple low monthly fee – No hidden trading fees or commissions.

Personalized diversified portfolios using ETFs – Designed for your investment goals.

Goal-based investing choices including safety savings, major projects and wealth-builder.

Automatic deposits – Choose weekly or monthly deposit amounts to keep building wealth.

Automatic rebalancing – We do the work to keep portfolios in line so you don't have to.

Automatic dividend reinvestment – We reinvest your dividends to

grow your investments faster!

# Seriously Simple Investing!

Set up your account in minutes.

Choose your automatic deposit amount.

Add more to your account when you want.

We'll build portfolios for your goals. You enjoy seeing your investments grow!