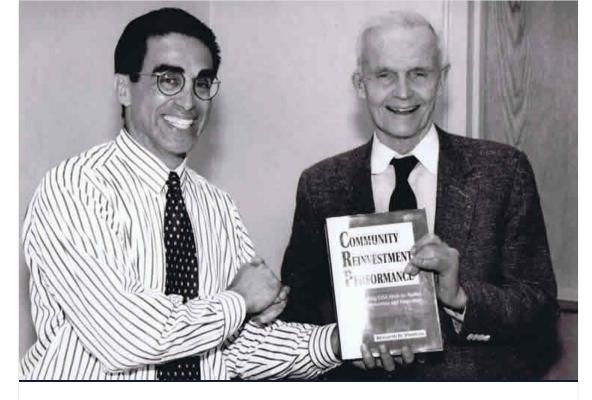

Dr. Kenneth H. Thomas and Senator William Proxmire, March 1995

Senator Proxmire was the Chairman of the Senate Banking Committee and is the "Father of CRA".

Senator Proxmire's endorsement of Dr. Thomas' first CRA book, <u>Community Reinvestment Performance</u>:

Dr. Thomas' book, <u>Community Reinvestment Performance</u>, is far and away the best analysis of government regulation that I have seen in any field. He spotlights the regulatory problems that continue in CRA and points out precisely how they are being overcome. CRA will benefit enormously from this superlative examination and report.

Historic Note: This was Senator Proxmire's ONLY endorsement of any CRA publication.

Ken@CommunityDevelopmentFund.com www.CommunityDevelopmentFund.com 6255 Chapman Field Drive, Miami, FL 33156 T: 305-663-0100 F: 305-665-2203