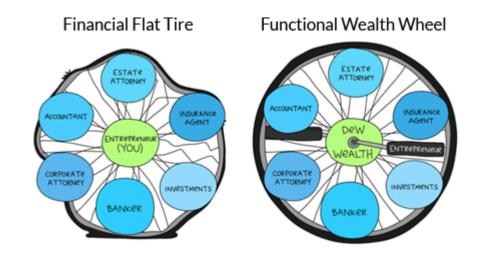

# Functional Wealth Management®

#### I UIICUUIIAI VVCAILII IVIAIIAECIIICIIL

At Dew Wealth, we created Functional Wealth Management to simplify the complex nature of an entrepreneur's entire financial health system.

Much like functional medicine, this approach ensures that every element of your wealth is intimately interconnected to serve your best long term interests.

# Our Proprietary Wheel of Functional Wealth Management<sup>®</sup>:

Instead of having to manage a shaky wealth wheel, allow us to support your financial journey, as you strive to steward your wealth safely and securely well into your family's future.