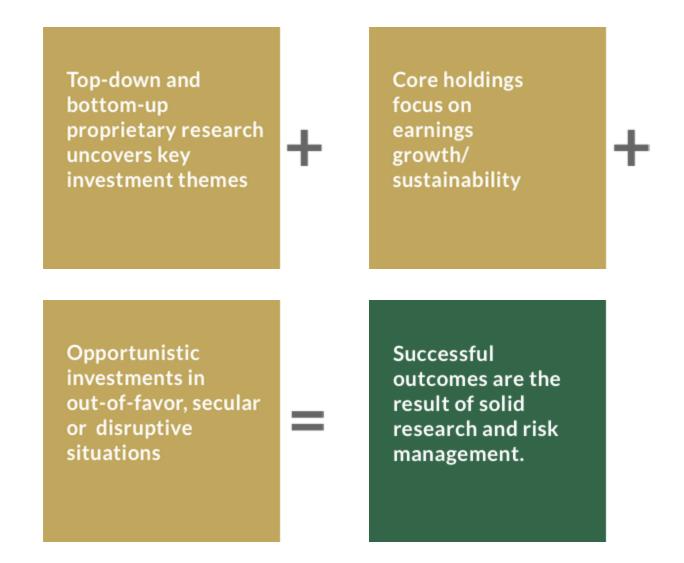

### Insightful Research ▶ Long-Term Success

THE GOAL OF DLC'S PROPRIETARY
INVESTMENT RESEARCH IS TO DELIVER

### CONSISTENTLY HIGH RISK-ADJUSTED RETURNS.