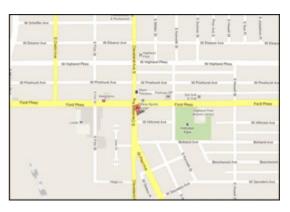

#### Directions

Standard Valuations, Inc. 790 Cleveland Avenue South Suite 220 St. Paul, MN 55116

#### < Map Here