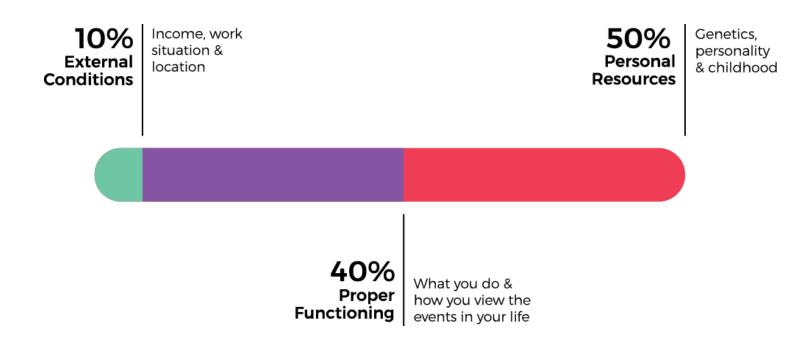

# 10% of The Story

Research has shown that only a small portion of well-being is attributable to external

conditions like income – as little as 10%.<sup>1,2,3,4,5</sup>

Instead of focusing only on the 10%, our Human Centric Wealth Plans™ incorporate the entire make-up of your well-being, including how you feel.

## Human Centric Wealth Planning™

<u>Human Centric Wealth Planning™</u> is our tool to deeply understand who you are, evaluate what have, and create innovative financial systems rooted in your actual needs. Separated into three parts, Human Centric Wealth Planning™ is a framework that encompasses well-being discovery, resource exploration, and systems creation.

#### DISCOVER WELL-BEING

Through our proprietary Well-being Profiles, we help you uncover insights about the interconnecting components that make up your well-being.

#### EXPLORE RESOURCES

Together we will explore the financial, social and personal resources available to you, and ensure they are used sustainably and intentionally.

#### CREATE SYSTEMS

We use our nearly 40 years of experience to create unique financial systems that address your well-being insights with the resources you have.