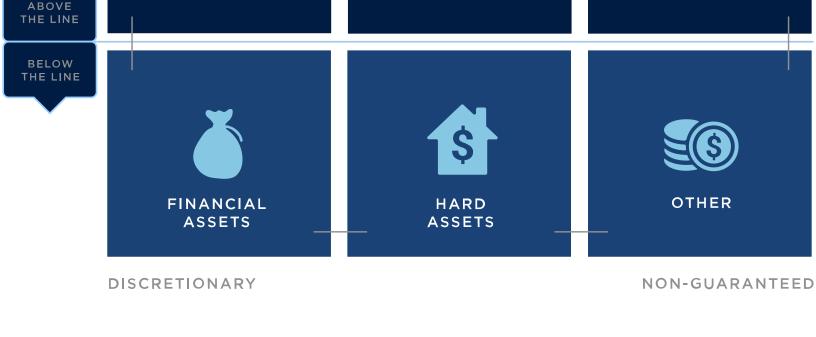

# OUR INTEGRATED INCOME STRATEGY

Retirement income planning is fundamentally different than traditional retirement planning where the accumulation of a single lump sum is the primary goal. Instead, our process attempts to define and achieve your REALNumber <sup>TM</sup> — the monthly income needed to support your unique lifestyle during retirement. We take a holistic approach, incorporating all potential income sources to develop a strategy that seeks to ensure your essential needs will be addressed—every month, every year—no matter what happens with the markets, inflation and interest rates. We'll also layer in non-guaranteed income strategies to help generate discretionary funds so you can enjoy your newfound freedom.