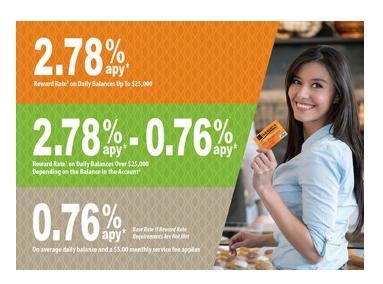

# Earn interest and never pay ATM fees with convenient ePlus Checking from BankWest.

ePlus Checking features reward rates for customers who actively use their debit card

#### **Disclosures**

- 1. **ePlus Reward Rate Requirements:** Have 15 or more debit card transactions post to your account during the qualification cycle and receive electronic statements. (Pending debit card transactions and all ACH and ATM transactions are excluded.)
- 2. Balances up to \$25,000 receive annual percentage yield (APY) up to 2.78%; and balances over \$25,000 earn 0.75% interest on the portion of the balance over \$25,000, resulting in 2.78%-0.76% APY depending on the balance in the account.

\*Annual Percentage Yield (APY) accurate as of November 14, 2018. Rates may change after account is opened. Fees may reduce earnings on account. \$100 minimum to open. Restrictions may apply. Member FDIC.