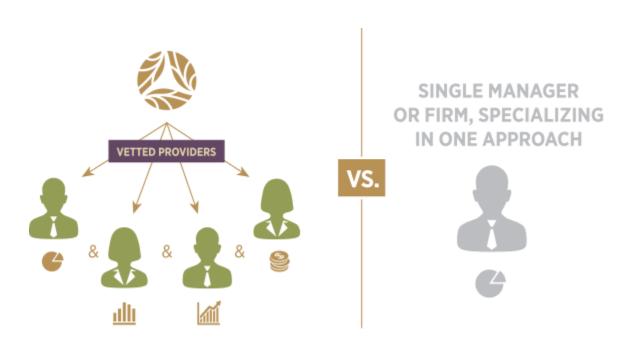

## Investment Approach

rilliant options, minus the limitations, plus real accountability – a truly unique approach. Experience the ad ccountability Platform.

LEARN MORE ->