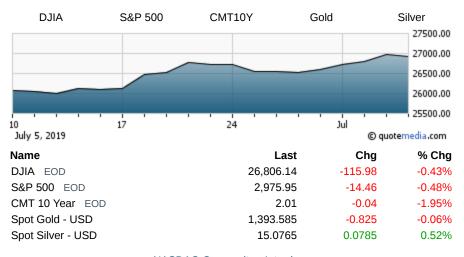

# OUR AREAS OF EXPERTISE

Market Summary

NASDAQ Composite - Intraday

S&P 500 - Intraday

NYMEX Crude Oil - Intraday